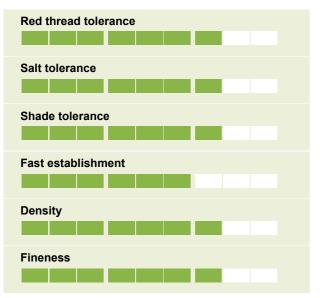

## Ratings

- 100% Siender creeping red fescue blend designed for maximum salt and drought tolerance under links golf conditions & sustainable management programs
- Top rated cultivars with New Seroa for exceptional shoot density & proven results
- Drought tolerant- in our radimax root trials cultivars are selected for improved drought tolerance, reducing water inputs
- High disease resistance New 4 cultivar mix for reduced chemical inputs – saves money
- Salt tolerant all cultivars are screened for salt tolerance in our lab for maximum performance under salt laden conditions and improved tolerance to recycled water.
- Rhizomatous root structure improved sward strength and ability to self-repair